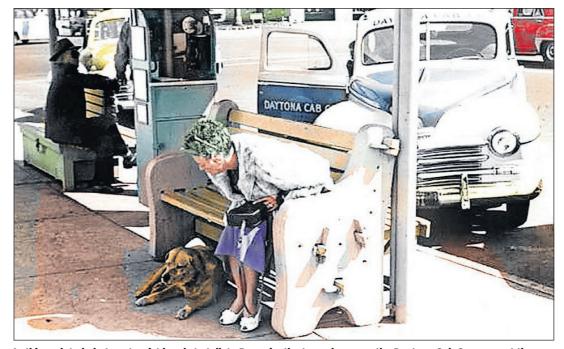

# Bring Back Brownie!

In this undated photo, a tourist bends to talk to Brownie, the town dog, near the Daytona Cab Company at the corner of Beach Street and Orange Avenue. Brownie showed up in downtown Daytona Beach one day in 1940 and was soon adopted by the city. STATE ARCHIVES OF FLORIDA, FLORIDA MEMORY

ne sunny day in Daytona Beach in 1940, a large, friendly, sandy colored dog suddenly appeared on the corner of

Brownie, Daytona Beach's town dog, passed away in 1954. His grave is marked by this tombstone and topiary in Riverfront Park on Beach Street. JANE DAVIS