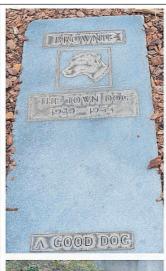

ne sunny day in Daytona Beach in 1940, a large, friendly, sandy colored dog suddenly appeared on the corner of

Brownie, Daytona Beach's town dog, passed away in 1954. His grave is marked by this tombstone and topiary in Riverfront Park on Beach Street. JANE DAVIS

Beach Street and Orange Avenue (where Stavro's Pizza is now located). He quickly became a permanent resident and was so well loved by the local community that when he died of in 1954, he was laid

to rest in a beautiful grave at Riverfront Park that is still there to this day.